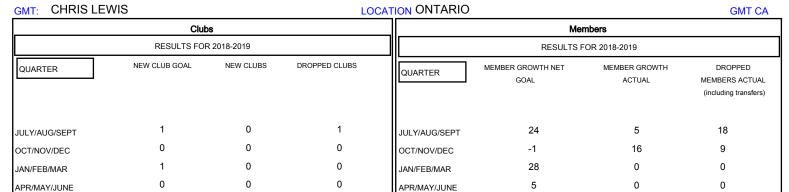

## District A 1

Results as of: 10/31/2018

| DROPPED CLUBS: 1  DROPPED MEMBERS |    | 11 CLUBS OF 41 ADDED 1 OR MORE NEW MEMBERS | GENDER DISTRIBUTION  MALE 942 (78.76%)  FEMALE 254 (21.24%)  Women Percentage Fiscal Year Goal: 2% |     |
|-----------------------------------|----|--------------------------------------------|----------------------------------------------------------------------------------------------------|-----|
| DECEASED                          | 6  | CLICK HERE FOR CUMULATIVE  MEMBERSHIP DATA | TOTAL FAMILY UNIT MEMBERS                                                                          | 195 |
| CLUB CANCELLED                    | 0  |                                            |                                                                                                    |     |
| OTHER                             | 21 |                                            | FAMILY MEMBERS PAYING HALF DUES                                                                    | 98  |
| TOTAL                             | 27 |                                            | 1                                                                                                  |     |