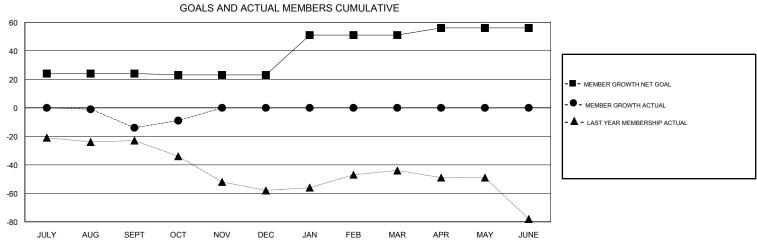

## District A 1

Results as of: 10/31/2018

| DROPPED CLUBS: 1  DROPPED MEMBERS |    | 11 CLUBS OF 41 ADDED 1 OR MORE NEW MEMBERS | GENDER DISTRIBUTION  MALE 942 (78.76%)  FEMALE 254 (21.24%)  Women Percentage Fiscal Year Goal: 2% |     |
|-----------------------------------|----|--------------------------------------------|----------------------------------------------------------------------------------------------------|-----|
| DECEASED                          | 6  | CLICK HERE FOR CUMULATIVE  MEMBERSHIP DATA | TOTAL FAMILY UNIT MEMBERS                                                                          | 195 |
| CLUB CANCELLED                    | 0  |                                            |                                                                                                    |     |
| OTHER                             | 21 |                                            | FAMILY MEMBERS PAYING HALF DUES                                                                    | 98  |
| TOTAL                             | 27 |                                            | 1                                                                                                  |     |